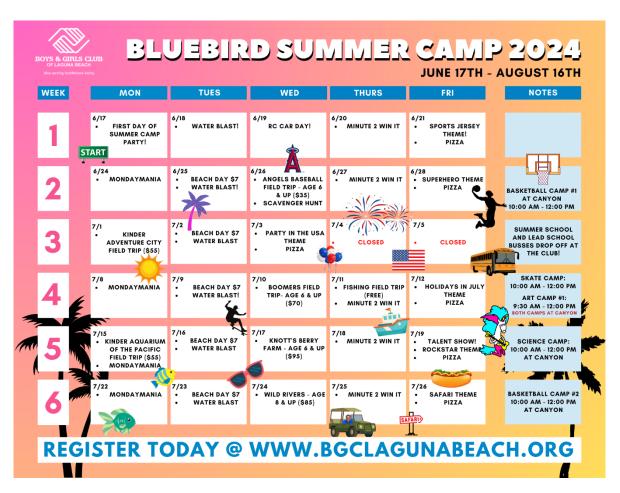

#### Overview

Welcome to 9 weeks of fun, safe, educational, and recreational programs, outdoor experiences, and group activities. This full-day program promises participants will be active, learn new things, and make new friends. Camp also includes exciting field trips, special events and theme days.

#### Date, Time & Pricing.

Date: June 17th - August 16th (no camp July 4th and 5th)

**Time:** 8:00 a.m. - 6:00 p.m.

Cost: \$200/week.

Wednesday field trips: 6-years-old & up (Wild Rivers is 8 years old & Up) Costs, locations, and times

Friday Lunch Included: Pizza.

\*No daily fees available for summer camp\*

\*\$100 summer registration required\*

\*Summer camp fees are non-refundable and non-transferable\*

\*For summer, all members must be registered in the grade they just completed\*

## **Weekly Outline**

| Week 1          | June 17 -21              |  |
|-----------------|--------------------------|--|
| Friday, June 16 | Theme day: Sports Jersey |  |
|                 | Pizza Lunch              |  |

| Week 2             | June 24 - 28           |  |
|--------------------|------------------------|--|
| Tuesday June 25    | Beach                  |  |
| Wednesday, June 26 | Angels Baseball (\$35) |  |
| Friday, June 28    | Theme day: Superhero   |  |
|                    | Pizza Lunch            |  |

| Week 3           | July 1 - 3                        |  |
|------------------|-----------------------------------|--|
| Monday July 1    | Adventure City (\$55) Kinder only |  |
| Tuesday July 2   | Beach                             |  |
| Wednesday July 3 | Pizza lunch                       |  |
|                  | Theme Day: Party in the USA!      |  |

| Week 4            | July 8 - 12                 |  |  |
|-------------------|-----------------------------|--|--|
| Tuesday July 9    | Beach                       |  |  |
| Wednesday July 10 | Boomers (\$70)              |  |  |
| Thursday July 11  | Fishing Trip                |  |  |
| Friday July 12    | Theme Day: Holidays in July |  |  |
|                   | Pizza lunch                 |  |  |

| Week 5            | July 15 - 19                   |  |  |
|-------------------|--------------------------------|--|--|
| Monday July 15    | Aquarium of the Pacific (\$55) |  |  |
| Tuesday July 16   | Beach                          |  |  |
| Wednesday July 17 | Knotts Berry Farm (\$95)       |  |  |
| Friday July 19    | Theme Day: Rock Star           |  |  |
|                   | TALENT SHOW                    |  |  |
|                   | Pizza lunch                    |  |  |

| Week 6            | July 22 - 26       |  |
|-------------------|--------------------|--|
| Tuesday July 23   | Beach              |  |
| Wednesday July 24 | Wild Rivers (\$85) |  |
| Friday July 26    | Theme Day: Safari  |  |
|                   | Pizza lunch        |  |